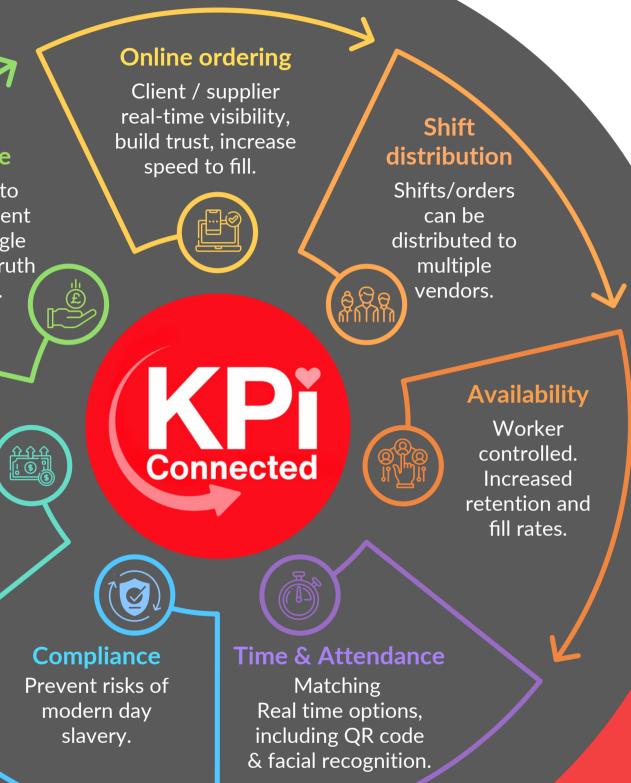

It simplifies every part of the temp management process:

- Instant, trackable communication
- Visibility through real-time data
- In depth financial analysis
- Makes compliance straightforward

Finance

Controls to manage client spend, single source of truth for data.

## Rate engine

Automate complex calculations, eliminate manual errors.

The effortlessy easy temp labour management platform used by: